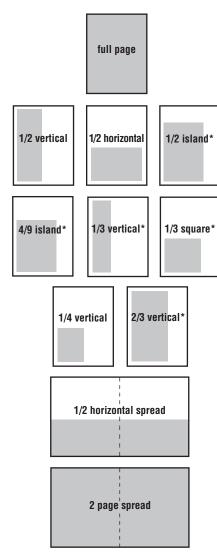

| PRINT AD SPECIFICATIONS                      |                                                             |                                           |                                                               |                                                               |
|----------------------------------------------|-------------------------------------------------------------|-------------------------------------------|---------------------------------------------------------------|---------------------------------------------------------------|
| Ad Size                                      | Ad Shape                                                    | Bleed                                     | Trim                                                          | Live/Non-bleed                                                |
| Full page<br>Full square<br>Full page spread | Full<br>7" x 10"<br>Full page spread                        | 8.375" x 11.125"<br>na<br>16.5" x 11.125" | 8.125" x 10.875"<br>7" x 10"<br>16.25" x 10.875"              | 7.625" x 10.375"<br>7" x 10"<br>15.75" x 10.375"              |
| 1/2 page                                     | 1/2 island*<br>1/2 horizontal<br>1/2 vertical<br>1/2 spread | na<br>na<br>na<br>16.5" x 5.5"            | 4.5" x 7.5"<br>7" x 4.875"<br>3.375" x 10"<br>16.25" x 5.375" | 4.5" x 7.5"<br>7" x 4.875"<br>3.375" x 10"<br>15.75" x 4.875" |
| 1/4 page                                     | 1/4 square                                                  | na                                        | 3.375" x 4.875"                                               | 3.375" x 4.875"                                               |
| 1/3 page                                     | 1/3 square*<br>1/3 vertical*                                | na<br>na                                  | 4.5" x 4.875"<br>2.1875" x 10"                                | 4.5" x 4.875"<br>2.1875" x 10"                                |
| 2/3 page                                     | 2/3 vertical*                                               | na                                        | 4.5" x 10"                                                    | 4.5" x 10"                                                    |
| 4/9 island                                   | 4/9 island*                                                 | na                                        | 4.5" x 6.5"                                                   | 4.5" x 6.5"                                                   |