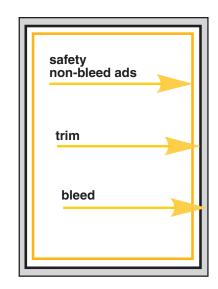

**Bleed:** Allow 1/8" (.125") on all sides for ads meant to bleed. **Crop and printers' marks:** Offset 1/8" (.125") from page trim.

**Safety:** Keep all live items (not intended to trim) at least 1/4" from trim edges.