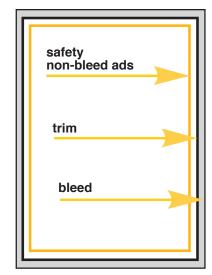

Safety: Keep all live items (not intended to trim) at least 1/4" from trim edges.

**Printing Process:** Web offset, computer to plate (CTP) **Binding Method:** Saddle and perfect bound editions

Questions: For ad production questions, please email